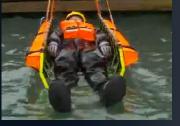

## Casualty Recovery • Body Recovery • Diver Support

The horizontal recovery position assists in enabling the casualty's blood to remain in the upper torso helping to minimise the potentially fatal effects of Circum Rescue Collapse. The design and construction of the Jason's Cradle® Recovery Stretcher gives it a two-person lift capability. In addition to its use in the commercial marine sector, the Jason's Cradle® Recovery Stretcher is also in use with militaries around the world.

# BENEFITS OF THE JASON'S CRADLE® STRETCHER

- Speed and ease of deployment from high vessel freeboards.
- The basket like format enables easy access.
- Increase of efficiency and comfort levels of crews.
- The Casualty is in a full horizontal position reducing circum-rescue collapse.
- 2-person recovery allows for rescue swimmers to be recovered with the casualty.