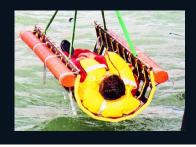

## Casualty Recovery • Body Recovery • Diver Support

The horizontal recovery position assists in enabling the casualty's blood to remain in the upper torso helping to minimise the potentially fatal effects of Circum Rescue Collapse. The design and construction of the Jason's Cradle® Recovery Stretcher gives it a two-person lift capability. In addition to its use in the commercial marine sector, the Jason's Cradle® Recovery Stretcher is also in use with militaries around the world.

# BENEFITS OF THE JASON'S CRADLE® STRETCHER

- Speed and ease of deployment from high vessel freeboards.
- The basket like format enables easy access.
- Increase of efficiency and comfort levels of crews.
- The Casualty is in a full horizontal position reducing circum-rescue collapse.
- 2-person recovery allows for rescue swimmers to be recovered with the casualty.