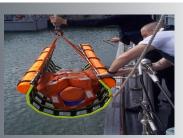

### **JASON'S CRADLE® STRETCHER**

## Casualty Recovery • Body Recovery • Diver Support

The horizontal recovery position assists in enabling the casualty's blood to remain in the upper torso helping to minimise the potentially fatal effects of Circum Rescue Collapse. The design and construction of the Jason's Cradle® Recovery Stretcher gives it a two-person lift capability. In addition to its use in the commercial marine sector, the Jason's Cradle® Recovery Stretcher is also in use with militaries around the world.

# BENEFITS OF THE JASON'S CRADLE® STRETCHER

- Speed and ease of deployment from high vessel freeboards.
- The basket like format enables easy access.
- Increase of efficiency and comfort levels of crews.
- The Casualty is in a full horizontal position reducing circum-rescue collapse.
- 2-person recovery allows for rescue swimmers to be recovered with the casualty.