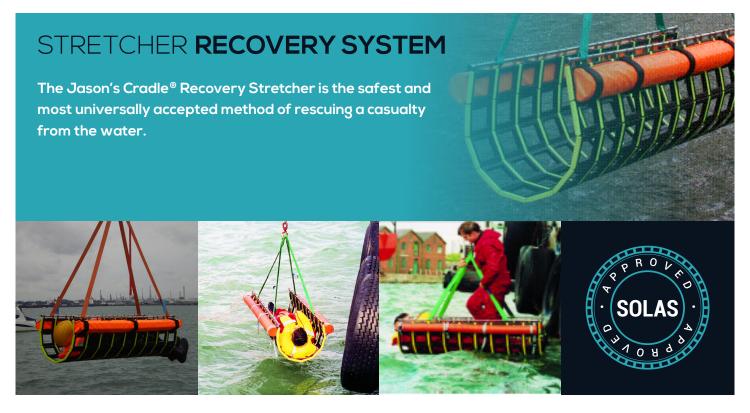

# STRETCHER RECOVERY SYSTEM

The Jason's Cradle® Recovery Stretcher is available in two standard sizes to suit operator requirements.

## Casualty Recovery • Body Recovery • Diver Support

The horizontal recovery position assists in enabling the casualty's blood to remain in the upper torso helping to minimise the potentially fatal effects of Circum Rescue Collapse. The design and construction of the Jason's Cradle® Recovery Stretcher gives it a two-person lift capability. In addition to its use in the commercial marine sector, the Jason's Cradle® Recovery Stretcher is also in use with militaries around the world.

# BENEFITS OF THE JASON'S CRADLE® STRETCHER

- Speed and ease of deployment from high vessel freeboards.
- The basket like format enables easy access.
- Increase of efficiency and comfort levels of crews.
- The Casualty is in a full horizontal position reducing circum-rescue collapse.
- 2-person recovery allows for rescue swimmers to be recovered with the casualty.