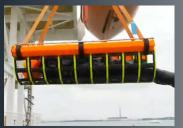

### **JASON'S CRADLE® STRETCHER**

## Casualty Recovery • Body Recovery • Diver Support

The horizontal recovery position assists in enabling the casualty's blood to remain in the upper torso helping to minimise the potentially fatal effects of Circum Rescue Collapse. The design and construction of the Jason's Cradle® Recovery Stretcher gives it a two-person lift capability. In addition to its use in the commercial marine sector, the Jason's Cradle® Recovery Stretcher is also in use with militaries around the world.

# STRETCHER RECOVERY SYSTEM

The Jason's Cradle® Recovery Stretcher is available in two standard sizes to suit operator requirements.