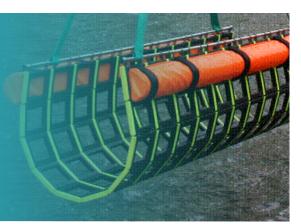

## Casualty Recovery • Body Recovery • Diver Support

The horizontal recovery position assists in enabling the casualty's blood to remain in the upper torso helping to minimise the potentially fatal effects of Circum Rescue Collapse. The design and construction of the Jason's Cradle® Recovery Stretcher gives it a two-person lift capability. In addition to its use in the commercial marine sector, the Jason's Cradle® Recovery Stretcher is also in use with militaries around the world.

# BENEFITS OF THE JASON'S CRADLE® STRETCHER

- Speed and ease of deployment from high vessel freeboards.
- The basket like format enables easy access.
- Increase of efficiency and comfort levels of crews.
- The Casualty is in a full horizontal position reducing circum-rescue collapse.
- 2-person recovery allows for rescue swimmers to be recovered with the casualty.